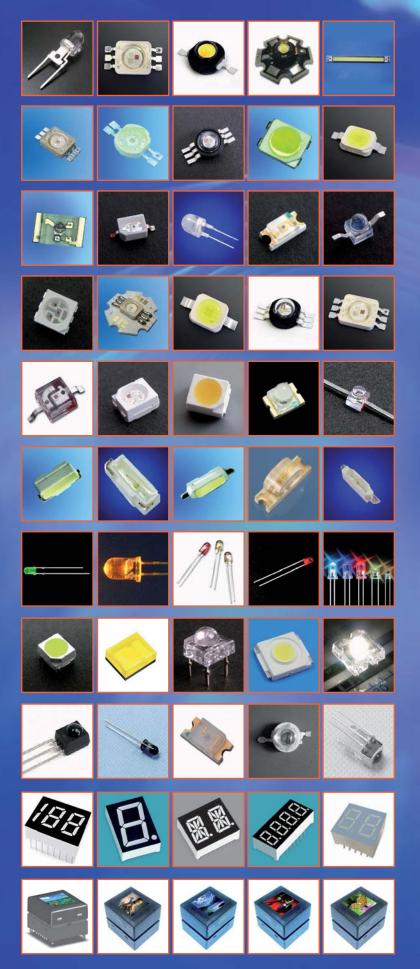

High Power LED, with Heat Sink

Flash LED, SMT

High Power LED, 1W, SMT

High Flux LED, SMT

Super Flux LED

High Power LED, RGB, SMT

**Infrared LED** 

7 Segment Display

## INNOVATIVE LIGHTING SOLUTIONS

0.5W / 1W / 3W / 5W / 10W High Power LEDs

**SMT LEDs** 

Chip LEDs

**RGB LEDs** 

**Top-View LEDs** 

Slide-View LEDs

3mm / 5mm LEDs

Super-Flux / Flash LEDs

**Infrared LEDs** 

7/16-Segment Displays

**OLED Displays & Switches**